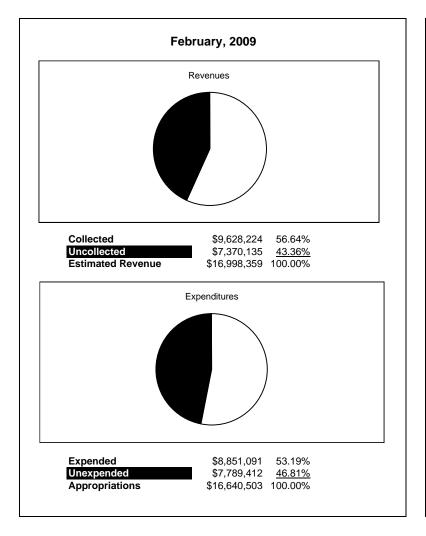

1,335,626.59)      | -121.19%            |  |  |
| Net Assets. Prior Year                                   | 2800                  | 14,104,086.00 | 14,104,086.00 | 14,104,087.80 |                | 11,826,940.87 | 2,277,146.93        | 19.25%              |  |  |
| Adjustment to Net Assets                                 | 2891                  | 1,10,000,00   | ,             | 1,10,007,00   |                |               | 2,277,110.95        | 17.2070             |  |  |
| Net Assets, Current Year                                 | 2700                  | 13,840,058.00 | 13,840,058.00 | 13,870,598.26 |                | 12,929,077.92 | 941,520.34          | 7.28%               |  |  |



## **General Fund**

## **General Fund**





# **Special Revenue Fund**

## **Food Service Fund**





# **Food Service Fund**





### Internal Service Fund

#### Internal Service Fund