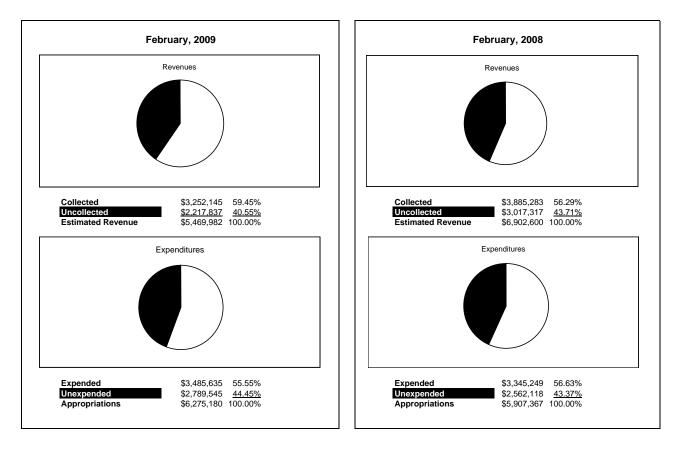

|  |  |
| Net Assets. Prior Year                                   | 2800                  | 14,104,086.00 | 14,104,086.00 | 14,104,087.80 |                | 11,826,940.87 | 2,277,146.93        | 19.25%              |  |  |
| Adjustment to Net Assets                                 | 2891                  | 1,10,000,00   | ,             | 1,10,007,00   |                |               | 2,277,110.95        | 17.2070             |  |  |
| Net Assets, Current Year                                 | 2700                  | 13,840,058.00 | 13,840,058.00 | 13,870,598.26 |                | 12,929,077.92 | 941,520.34          | 7.28%               |  |  |



## **General Fund**

## **General Fund**





# **Special Revenue Fund**

## **Food Service Fund**





# **Food Service Fund**





### Internal Service Fund

#### Internal Service Fund