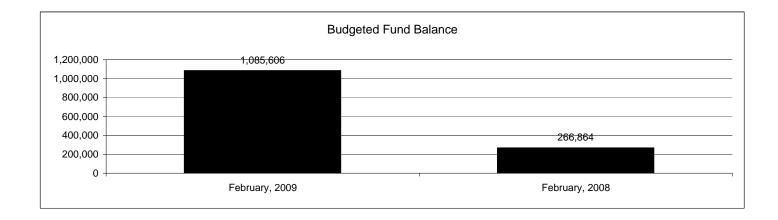

|  |  |
| Net Assets. Prior Year                                   | 2800                  | 14,104,086.00 | 14,104,086.00 | 14,104,087.80 |                | 11,826,940.87 | 2,277,146.93        | 19.25%              |  |  |
| Adjustment to Net Assets                                 | 2891                  | 1,10,000,00   | ,             | 1,10,007,00   |                |               | 2,277,110.95        | 17.2070             |  |  |
| Net Assets, Current Year                                 | 2700                  | 13,840,058.00 | 13,840,058.00 | 13,870,598.26 |                | 12,929,077.92 | 941,520.34          | 7.28%               |  |  |



## **General Fund**

## **General Fund**





# **Special Revenue Fund**

## **Food Service Fund**





# **Food Service Fund**





### Internal Service Fund

#### Internal Service Fund