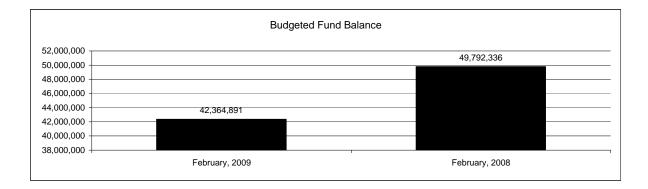

|                                                          |         | General Fund    |                 |                |                |                |                     |                     |
|----------------------------------------------------------|---------|-----------------|-----------------|----------------|----------------|----------------|---------------------|---------------------|
| The School District of Sarasota County, FL               |         |                 |                 |                |                |                |                     |                     |
| <b>Revenue &amp; Expenditures - Budget And Actual</b>    | Account | Budgeted        | Amounts         | Actual         | Percentage of  | Prior YTD      | Difference          | %                   |
| February 28, 2009                                        | Number  | Original        | Current         | Amounts        | Current Budget | Actual         | Increase/(Decrease) | Increase/(Decrease) |
| REVENUES                                                 |         |                 |                 |                |                |                |                     |                     |
| Federal Direct                                           | 3100    | 318,609.00      | 318,609.00      | 163,918.34     | 51.45%         | 179,225.71     | (15,307.37)         | -8.54%              |
| Federal Through State                                    | 3200    | 1,206,821.00    | 1,206,821.00    | 614,827.58     | 50.95%         | 399,032.59     | 215,794.99          | 54.08%              |
| State Sources                                            | 3300    | 98,855,680.00   | 82,688,550.00   | 70,483,977.12  | 85.24%         | 72,699,452.89  | (2,215,475.77)      | -3.05%              |
| Local Sources                                            | 3400    | 289,125,266.00  | 292,228,846.00  | 245,461,618.99 | 84.00%         | 265,952,684.88 | (20,491,065.89)     | -7.70%              |
| Total Revenues                                           |         | 389,506,376.00  | 376,442,826.00  | 316,724,342.03 | 84.14%         | 339,230,396.07 | (22,506,054.04)     | -6.63%              |
| EXPENDITURES                                             |         |                 |                 |                |                |                |                     |                     |
| Current:                                                 |         |                 |                 |                |                |                |                     |                     |
| Instruction                                              | 5000    | 265,738,558.00  | 258,538,563.00  | 153,469,026.72 | 59.36%         | 151,549,883.64 | 1,919,143.08        | 1.27%               |
| Pupil Personnel Services                                 | 6100    | 27,906,354.00   | 25,906,354.00   | 14,897,034.37  | 57.50%         | 16,524,325.50  | (1,627,291.13)      | -9.85%              |
| Instructional Media Services                             | 6200    | 5,731,182.00    | 5,731,182.00    | 3,838,439.65   | 66.97%         | 3,500,677.50   | 337,762.15          | 9.65%               |
| Instruction and Curriculum Development Services          | 6300    | 4,480,018.00    | 4,480,019.00    | 2,447,913.00   | 54.64%         | 2,841,789.00   | (393,876.00)        | -13.86%             |
| Instructional Staff Training Services                    | 6400    | 5,646,518.00    | 8,646,517.00    | 2,712,583.42   | 31.37%         | 3,266,727.11   | (554,143.69)        | -16.96%             |
| Instruction Related Technology                           | 6500    | 6,913,593.00    | 3,913,592.00    | 1,754,509.82   | 44.83%         | 4,162,209.42   | (2,407,699.60)      | -57.85%             |
| Board                                                    | 7100    | 1,345,324.00    | 1,345,324.00    | 747,959.06     | 55.60%         | 847,864.71     | (99,905.65)         | -11.78%             |
| General Administration                                   | 7200    | 2,284,559.00    | 2,284,558.00    | 1,279,447.46   | 56.00%         | 1,454,292.15   | (174,844.69)        | -12.02%             |
| School Administration                                    | 7300    | 18,900,686.00   | 18,900,685.00   | 11,773,243.10  | 62.29%         | 11,922,530.95  | (149,287.85)        | -1.25%              |
| Facilities Acquisition and Construction                  | 7410    | 35,264.00       | 35,264.00       |                | 0.00%          | 35,000.00      | (35,000.00)         | -100.00%            |
| Fiscal Services                                          | 7500    | 2,378,047.00    | 2,378,047.00    | 1,547,541.43   | 65.08%         | 1,531,037.04   | 16,504.39           | 1.08%               |
| Food Services                                            | 7600    |                 | 0.00            |                |                |                | 0.00                |                     |
| Central Services                                         | 7700    | 6,880,987.00    | 7,080,987.00    | 4,228,599.85   | 59.72%         | 4,322,371.83   | (93,771.98)         | -2.17%              |
| Pupil Transportation Services                            | 7800    | 19,318,413.00   | 19,418,413.00   | 11,063,226.13  | 56.97%         | 11,428,262.63  | (365,036.50)        | -3.19%              |
| Operation of Plant                                       | 7900    | 35,832,533.00   | 35,532,533.00   | 22,896,592.99  | 64.44%         | 23,037,039.71  | (140,446.72)        | -0.61%              |
| Maintenance of Plant                                     | 8100    | 15,450,917.00   | 17,450,918.00   | 11,870,262.65  | 68.02%         | 10,244,273.84  | 1,625,988.81        | 15.87%              |
| Administrative Tech Services                             | 8200    | 2,154,169.00    | 2,154,169.00    | 1,401,547.06   | 65.06%         | 1,553,072.83   | (151,525.77)        | -9.76%              |
| Community Services                                       | 9100    | 1,195,453.00    | 1,195,451.00    | 666,336.18     | 55.74%         | 701,421.28     | (35,085.10)         | -5.00%              |
| Debt Service                                             | 9200    |                 |                 |                |                |                | 0.00                |                     |
| Total Expenditures                                       |         | 422,192,575.00  | 414,992,576.00  | 246,594,262.89 | 59.42%         | 248,922,779.14 | (2,328,516.25)      | -0.94%              |
| Excess (Deficiency) of Revenues Over (Under) Expenditure | s       | (32,686,199.00) | (38,549,750.00) | 70,130,079.14  | -181.92%       | 90,307,616.93  | (20,177,537.79)     | -22.34%             |
| OTHER FINANCING SOURCES (USES)                           |         |                 |                 |                |                |                |                     |                     |
| Other Financing Sources                                  | 3700    |                 |                 | 8,750.18       |                | 11,275.62      | (2,525.44)          | -22.40%             |
| Transfers In                                             | 3600    | 15,288,001.00   | 19,651,004.00   | 8,939,403.27   | 45.49%         | 9,544,035.61   | (604,632.34)        | -6.34%              |
| Transfers Out                                            | 9700    | (690,414.00)    | (690,414.00)    |                | 0.00%          | (562,103.00)   | 562,103.00          |                     |
| Total Other Financing Sources (Uses)                     |         | 14,597,587.00   | 18,960,590.00   | 8,948,153.45   | 47.19%         | 8,993,208.23   | (45,054.78)         | -0.50%              |
| Net Change in Fund Balances                              |         | (18,088,612.00) | (19,589,160.00) | 79,078,232.59  |                | 99,300,825.16  | (20,222,592.57)     | -20.36%             |
| Fund Balances, Prior Year                                | 2800    | 61,954,051.00   | 61,954,051.00   | 61,954,052.65  |                | 59,151,250.67  | 2,802,801.98        | 4.74%               |
| Adjustment to Fund Balances                              | 2891    |                 |                 |                |                |                |                     |                     |
| Fund Balances, Current Year                              | 2700    | 43,865,439.00   | 42,364,891.00   | 141,032,285.24 | 332.90%        | 158,452,075.83 | (17,419,790.59)     | -10.99%             |