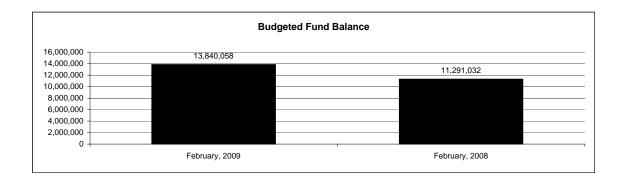

| 2800                  | 14,104,086.00 | 14,104,086.00 | 14,104,087.80 |                | 11,826,940.87 | 2,277,146.93        | 19.25%              |  |  |
| Adjustment to Net Assets                                 | 2891                  | 1,10,000,00   | ,             | 1,10,007,00   |                |               | 2,277,110.95        | 17.2070             |  |  |
| Net Assets, Current Year                                 | 2700                  | 13,840,058.00 | 13,840,058.00 | 13,870,598.26 |                | 12,929,077.92 | 941,520.34          | 7.28%               |  |  |



## **General Fund**

## **General Fund**





# **Special Revenue Fund**

## **Food Service Fund**





# **Food Service Fund**





### Internal Service Fund

#### Internal Service Fund