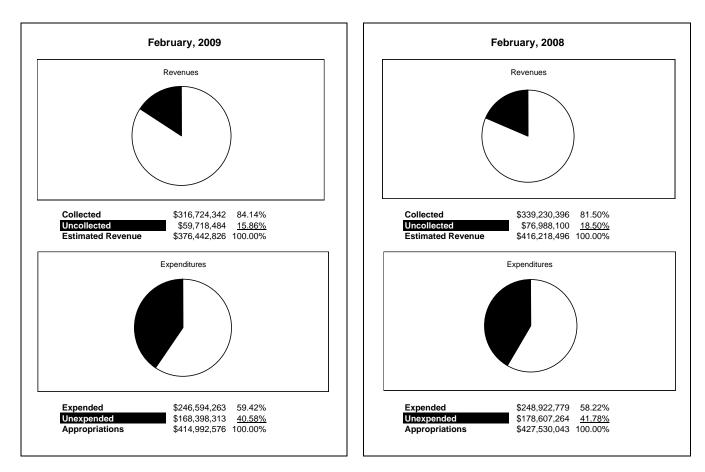

|                                                          |         | General Fund    |                 |                |                |                |                     |                     |
|----------------------------------------------------------|---------|-----------------|-----------------|----------------|----------------|----------------|---------------------|---------------------|
| The School District of Sarasota County, FL               |         |                 |                 |                |                |                |                     |                     |
| <b>Revenue &amp; Expenditures - Budget And Actual</b>    | Account | Budgeted        | Amounts         | Actual         | Percentage of  | Prior YTD      | Difference          | %                   |
| February 28, 2009                                        | Number  | Original        | Current         | Amounts        | Current Budget | Actual         | Increase/(Decrease) | Increase/(Decrease) |
| REVENUES                                                 |         |                 |                 |                |                |                |                     |                     |
| Federal Direct                                           | 3100    | 318,609.00      | 318,609.00      | 163,918.34     | 51.45%         | 179,225.71     | (15,307.37)         | -8.54%              |
| Federal Through State                                    | 3200    | 1,206,821.00    | 1,206,821.00    | 614,827.58     | 50.95%         | 399,032.59     | 215,794.99          | 54.08%              |
| State Sources                                            | 3300    | 98,855,680.00   | 82,688,550.00   | 70,483,977.12  | 85.24%         | 72,699,452.89  | (2,215,475.77)      | -3.05%              |
| Local Sources                                            | 3400    | 289,125,266.00  | 292,228,846.00  | 245,461,618.99 | 84.00%         | 265,952,684.88 | (20,491,065.89)     | -7.70%              |
| Total Revenues                                           |         | 389,506,376.00  | 376,442,826.00  | 316,724,342.03 | 84.14%         | 339,230,396.07 | (22,506,054.04)     | -6.63%              |
| EXPENDITURES                                             |         |                 |                 |                |                |                |                     |                     |
| Current:                                                 |         |                 |                 |                |                |                |                     |                     |
| Instruction                                              | 5000    | 265,738,558.00  | 258,538,563.00  | 153,469,026.72 | 59.36%         | 151,549,883.64 | 1,919,143.08        | 1.27%               |
| Pupil Personnel Services                                 | 6100    | 27,906,354.00   | 25,906,354.00   | 14,897,034.37  | 57.50%         | 16,524,325.50  | (1,627,291.13)      | -9.85%              |
| Instructional Media Services                             | 6200    | 5,731,182.00    | 5,731,182.00    | 3,838,439.65   | 66.97%         | 3,500,677.50   | 337,762.15          | 9.65%               |
| Instruction and Curriculum Development Services          | 6300    | 4,480,018.00    | 4,480,019.00    | 2,447,913.00   | 54.64%         | 2,841,789.00   | (393,876.00)        | -13.86%             |
| Instructional Staff Training Services                    | 6400    | 5,646,518.00    | 8,646,517.00    | 2,712,583.42   | 31.37%         | 3,266,727.11   | (554,143.69)        | -16.96%             |
| Instruction Related Technology                           | 6500    | 6,913,593.00    | 3,913,592.00    | 1,754,509.82   | 44.83%         | 4,162,209.42   | (2,407,699.60)      | -57.85%             |
| Board                                                    | 7100    | 1,345,324.00    | 1,345,324.00    | 747,959.06     | 55.60%         | 847,864.71     | (99,905.65)         | -11.78%             |
| General Administration                                   | 7200    | 2,284,559.00    | 2,284,558.00    | 1,279,447.46   | 56.00%         | 1,454,292.15   | (174,844.69)        | -12.02%             |
| School Administration                                    | 7300    | 18,900,686.00   | 18,900,685.00   | 11,773,243.10  | 62.29%         | 11,922,530.95  | (149,287.85)        | -1.25%              |
| Facilities Acquisition and Construction                  | 7410    | 35,264.00       | 35,264.00       |                | 0.00%          | 35,000.00      | (35,000.00)         | -100.00%            |
| Fiscal Services                                          | 7500    | 2,378,047.00    | 2,378,047.00    | 1,547,541.43   | 65.08%         | 1,531,037.04   | 16,504.39           | 1.08%               |
| Food Services                                            | 7600    |                 | 0.00            |                |                |                | 0.00                |                     |
| Central Services                                         | 7700    | 6,880,987.00    | 7,080,987.00    | 4,228,599.85   | 59.72%         | 4,322,371.83   | (93,771.98)         | -2.17%              |
| Pupil Transportation Services                            | 7800    | 19,318,413.00   | 19,418,413.00   | 11,063,226.13  | 56.97%         | 11,428,262.63  | (365,036.50)        | -3.19%              |
| Operation of Plant                                       | 7900    | 35,832,533.00   | 35,532,533.00   | 22,896,592.99  | 64.44%         | 23,037,039.71  | (140,446.72)        | -0.61%              |
| Maintenance of Plant                                     | 8100    | 15,450,917.00   | 17,450,918.00   | 11,870,262.65  | 68.02%         | 10,244,273.84  | 1,625,988.81        | 15.87%              |
| Administrative Tech Services                             | 8200    | 2,154,169.00    | 2,154,169.00    | 1,401,547.06   | 65.06%         | 1,553,072.83   | (151,525.77)        | -9.76%              |
| Community Services                                       | 9100    | 1,195,453.00    | 1,195,451.00    | 666,336.18     | 55.74%         | 701,421.28     | (35,085.10)         | -5.00%              |
| Debt Service                                             | 9200    |                 |                 |                |                |                | 0.00                |                     |
| Total Expenditures                                       |         | 422,192,575.00  | 414,992,576.00  | 246,594,262.89 | 59.42%         | 248,922,779.14 | (2,328,516.25)      | -0.94%              |
| Excess (Deficiency) of Revenues Over (Under) Expenditure | s       | (32,686,199.00) | (38,549,750.00) | 70,130,079.14  | -181.92%       | 90,307,616.93  | (20,177,537.79)     | -22.34%             |
| OTHER FINANCING SOURCES (USES)                           |         |                 |                 |                |                |                |                     |                     |
| Other Financing Sources                                  | 3700    |                 |                 | 8,750.18       |                | 11,275.62      | (2,525.44)          | -22.40%             |
| Transfers In                                             | 3600    | 15,288,001.00   | 19,651,004.00   | 8,939,403.27   | 45.49%         | 9,544,035.61   | (604,632.34)        | -6.34%              |
| Transfers Out                                            | 9700    | (690,414.00)    | (690,414.00)    |                | 0.00%          | (562,103.00)   | 562,103.00          |                     |
| Total Other Financing Sources (Uses)                     |         | 14,597,587.00   | 18,960,590.00   | 8,948,153.45   | 47.19%         | 8,993,208.23   | (45,054.78)         | -0.50%              |
| Net Change in Fund Balances                              |         | (18,088,612.00) | (19,589,160.00) | 79,078,232.59  |                | 99,300,825.16  | (20,222,592.57)     | -20.36%             |
| Fund Balances, Prior Year                                | 2800    | 61,954,051.00   | 61,954,051.00   | 61,954,052.65  |                | 59,151,250.67  | 2,802,801.98        | 4.74%               |
| Adjustment to Fund Balances                              | 2891    |                 |                 |                |                |                |                     |                     |
| Fund Balances, Current Year                              | 2700    | 43,865,439.00   | 42,364,891.00   | 141,032,285.24 | 332.90%        | 158,452,075.83 | (17,419,790.59)     | -10.99%             |