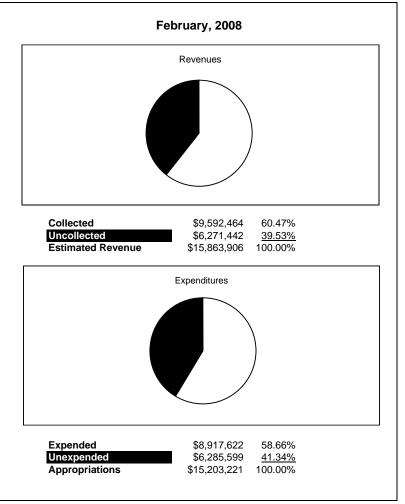

335,626.59)      | -121.19%            |  |  |
| Net Assets. Prior Year                                   | 2800                  | 14,104,086.00 | 14,104,086.00 | 14,104,087.80 |                | 11,826,940.87 | 2,277,146.93        | 19.25%              |  |  |
| Adjustment to Net Assets                                 | 2891                  | 1,10,000,00   | ,             | 1,10,007,00   |                |               | 2,277,110.95        | 17.2070             |  |  |
| Net Assets, Current Year                                 | 2700                  | 13,840,058.00 | 13,840,058.00 | 13,870,598.26 |                | 12,929,077.92 | 941,520.34          | 7.28%               |  |  |



## **General Fund**

## **General Fund**





# **Special Revenue Fund**

## **Food Service Fund**





# **Food Service Fund**





### Internal Service Fund

#### Internal Service Fund