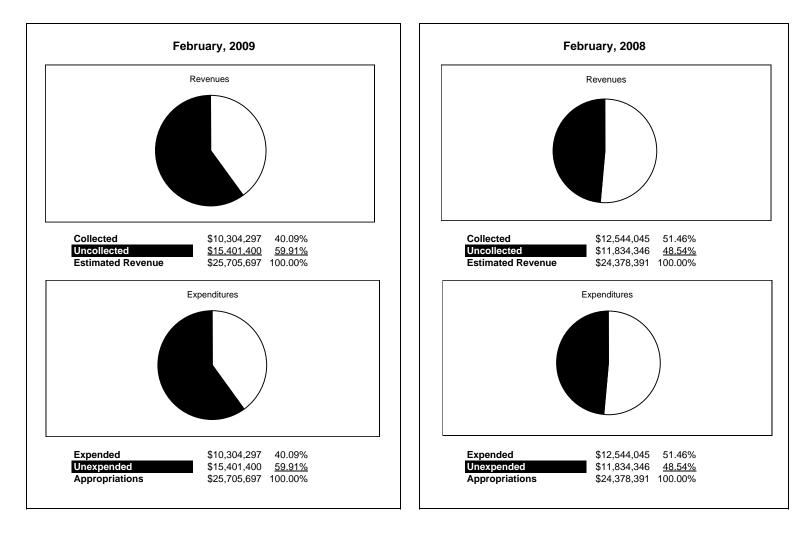

0)  | (233,489.54)  |                | 1,102,137.05  | (1,335,626.59)      | -121.19%            |  |  |
| Net Assets. Prior Year                                   | 2800                  | 14,104,086.00 | 14,104,086.00 | 14,104,087.80 |                | 11,826,940.87 | 2,277,146.93        | 19.25%              |  |  |
| Adjustment to Net Assets                                 | 2891                  | 1,10,000,00   | ,             | 1,10,007,00   |                |               | 2,277,110.95        | 17.2070             |  |  |
| Net Assets, Current Year                                 | 2700                  | 13,840,058.00 | 13,840,058.00 | 13,870,598.26 |                | 12,929,077.92 | 941,520.34          | 7.28%               |  |  |



## **General Fund**

## **General Fund**





# **Special Revenue Fund**

## **Food Service Fund**





# **Food Service Fund**





### Internal Service Fund

#### Internal Service Fund